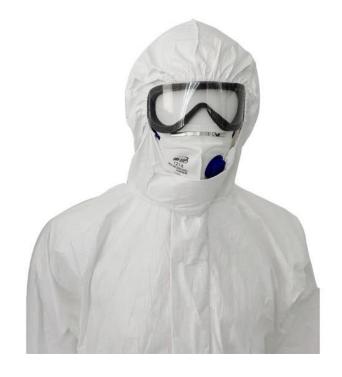

### **Protective clothing**

#### **SMS Non-woven Protective Clothing** Spunbond Nonwoven Meltblown Nonwoven Spunlace Nonwoven sunsky-online.com Good breath-ability SMS non-woven fabric, sturdy and durable, one-way breathable, volatile internal heat, and block outside air. Anti-fine particles Can filter fine particles, dust, etc. Anti-volatile gas Can filter gas, liquid. Avoid directly