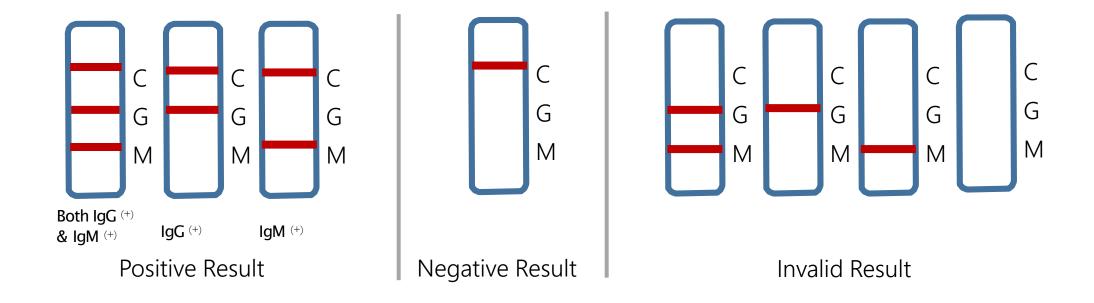

# **Interpretation of Result**

Ref. QM-20-035-AG March 24, 1

These Prices are available Ex-Work China, Air shipment charges are mentioned below

| Pricelist |                                                          |                                                                                                                                                                                                                                                                                                                                                                                                                                                                                                                                                                                                                                                                                                                                                                                                                                                                                                                                                                                                                                                                                                                                                                                                                                                                                                                                                                                                                                                                                                                                                                                                                                                                                                                                                                                                                                                                                                                                                                                                                                                                                                                                |                                          |       |                    |  |  |  |
|-----------|----------------------------------------------------------|--------------------------------------------------------------------------------------------------------------------------------------------------------------------------------------------------------------------------------------------------------------------------------------------------------------------------------------------------------------------------------------------------------------------------------------------------------------------------------------------------------------------------------------------------------------------------------------------------------------------------------------------------------------------------------------------------------------------------------------------------------------------------------------------------------------------------------------------------------------------------------------------------------------------------------------------------------------------------------------------------------------------------------------------------------------------------------------------------------------------------------------------------------------------------------------------------------------------------------------------------------------------------------------------------------------------------------------------------------------------------------------------------------------------------------------------------------------------------------------------------------------------------------------------------------------------------------------------------------------------------------------------------------------------------------------------------------------------------------------------------------------------------------------------------------------------------------------------------------------------------------------------------------------------------------------------------------------------------------------------------------------------------------------------------------------------------------------------------------------------------------|------------------------------------------|-------|--------------------|--|--|--|
| 5.No      | Description                                              | Pictures                                                                                                                                                                                                                                                                                                                                                                                                                                                                                                                                                                                                                                                                                                                                                                                                                                                                                                                                                                                                                                                                                                                                                                                                                                                                                                                                                                                                                                                                                                                                                                                                                                                                                                                                                                                                                                                                                                                                                                                                                                                                                                                       | Certification                            | MOQ   | Unit Price<br>US\$ |  |  |  |
| 1         | KN95 MASK                                                | •                                                                                                                                                                                                                                                                                                                                                                                                                                                                                                                                                                                                                                                                                                                                                                                                                                                                                                                                                                                                                                                                                                                                                                                                                                                                                                                                                                                                                                                                                                                                                                                                                                                                                                                                                                                                                                                                                                                                                                                                                                                                                                                              | CE<br>Chinese packing                    | 50000 | 18                 |  |  |  |
| 2         | KN95 MASK                                                | TO STATE OF THE PARTY OF THE PA | CE<br>English pecking                    | 50000 | 2                  |  |  |  |
| 3         | KN95 MASK                                                | 11 (2)                                                                                                                                                                                                                                                                                                                                                                                                                                                                                                                                                                                                                                                                                                                                                                                                                                                                                                                                                                                                                                                                                                                                                                                                                                                                                                                                                                                                                                                                                                                                                                                                                                                                                                                                                                                                                                                                                                                                                                                                                                                                                                                         | Œ                                        | 50000 | 2                  |  |  |  |
| 4         | KN95 MASK                                                | 1                                                                                                                                                                                                                                                                                                                                                                                                                                                                                                                                                                                                                                                                                                                                                                                                                                                                                                                                                                                                                                                                                                                                                                                                                                                                                                                                                                                                                                                                                                                                                                                                                                                                                                                                                                                                                                                                                                                                                                                                                                                                                                                              | With air valve<br>CE                     | 50000 | 2                  |  |  |  |
| 3         | Disposable Mask                                          |                                                                                                                                                                                                                                                                                                                                                                                                                                                                                                                                                                                                                                                                                                                                                                                                                                                                                                                                                                                                                                                                                                                                                                                                                                                                                                                                                                                                                                                                                                                                                                                                                                                                                                                                                                                                                                                                                                                                                                                                                                                                                                                                | Œ                                        | 50000 | 0.5                |  |  |  |
| 6         | Hand Washing FREE<br>Sanitizing Gel 500ml                |                                                                                                                                                                                                                                                                                                                                                                                                                                                                                                                                                                                                                                                                                                                                                                                                                                                                                                                                                                                                                                                                                                                                                                                                                                                                                                                                                                                                                                                                                                                                                                                                                                                                                                                                                                                                                                                                                                                                                                                                                                                                                                                                | CE<br>Without Alcohol<br>Easy to Deliver | 1000  | 23                 |  |  |  |
| 7         | Disinfection<br>Product: Sodium<br>Dichloroisocy Anurate |                                                                                                                                                                                                                                                                                                                                                                                                                                                                                                                                                                                                                                                                                                                                                                                                                                                                                                                                                                                                                                                                                                                                                                                                                                                                                                                                                                                                                                                                                                                                                                                                                                                                                                                                                                                                                                                                                                                                                                                                                                                                                                                                |                                          | 1 Ton | 2400/Ton           |  |  |  |

#### LIONRUN

- p IgM: Appear on day 1-7 of an acute infection. Detection of IgM in blood indicates a recent infection. It can be used as early screening for Novel CoV suspected population.
- p IgG: In the mid to late stage of infection B lymphocytes enter lymph node and transform into plasma cells and produce large amount of IgG.
   Detection of IgG indicate on-going or past infection, useful in the monitoring of progress of infection.

SARS-CoV-2 IgM+IgG Antibody Detection