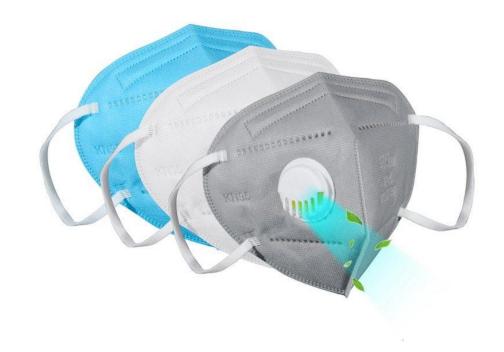

l, and Mechanical etc.
- Head Office is in Karachi and Branch offices in UAE, China, Luxemburg, Canada.



#### **Prevent COVID-19 with Personal Protective Equipment**









You can protect yourself by washing your hands frequently, avoiding touching your face, and avoiding close contact (1 meter or 3 feet) with people who are unwell.

**Personal protective equipment (PPE)** refers to protective clothing, helmets, goggles, or other garments or equipment designed to protect the wearer's body from injury or infection/virus.

Examples of PPE include ear muffs, respirators, face masks, hard hats, gloves, aprons and protective eyewear. PPE limits exposure to the harmful effects of virus / infections etc.



For more information: www.cdc.gov/COVID19













#### **KN95** with Air Valve







# Disposable Masks









# Hand Washing Sanitizing Gel 500ml











**Disinfection Product: Sodium dichloroisocyanurate** 









### **Protective clothing**



#### **SMS Non-woven Protective Clothing** Spunbond Nonwoven Meltblown Nonwoven Spunlace Nonwoven sunsky-online.com Good breath-ability SMS non-woven fabric, sturdy and durable, one-way breathable, volatile internal heat, and block outside air. Anti-fine particles Can filter fine particles, dust, etc. Anti-volatile gas Can filter gas, liquid. Avoid directly







### Anti-Virus Goggles



















### **Latex Gloves**













#### **Ventilators**





# Diagnostic Kit for IgM/IgG Antibody of SARS-CoV-2

(Colloidal Gold Immunochromatography)



# **Comprehensive Screening and Monitoring of COVID-19**



#