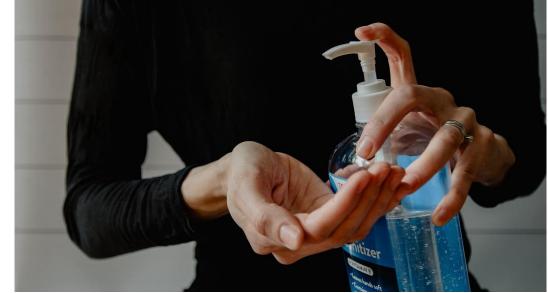

# Hand Washing Sanitizing Gel 500ml

**Disinfection Product: Sodium dichloroisocyanurate** 