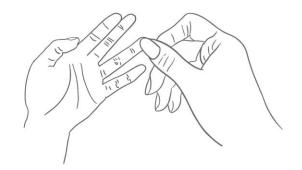

Positive IgM indicate early phase of infection

**Whole Spectrum** 

Cover early, mid and late phase of disease, avoid missing

**Efficiency** 

2 Tests on one cassette. Result in 10 minutes

Safety

Individual test avoid cross-infection

# **Suitable Population**



#### High Risk

Obvious clinical symptoms but nucleoic test negative patient.

#### Suspected

Family members of confirmed or suspected patients.
Recent close contact person.

#### Confirmed

Continue monitoring of disease progress and monitoring of convalescent.

#### Susceptible

Elderly, children or immuno-suppressive persons.

### **Blood collection method**





# **Preparation - Constant temperature**



Open the carton, pick out the inner package, leave at room temperature, wait for 30mins.



# Sample collection





#### 1.M assage

Massage pulp of the left ring finger



#### 3.Puncture

Hold the disposable sterile blood collection needle to puncture a depth of 2-3mm on the ventral ulnar side of fingertip by right hand, and then pull out the needle immediately.



#### 2.Disinfect

Wipe the needle puncture site with alcohol swab



#### 4.Wipe off

After the blood flows naturally, wipe off the first drop with an aseptic dry cotton ball.



#### 5. Sample collection

Suck blood to the tick mark of the disposable micropipette, and then press wound with the aseptic dry cotton ball to stop bleeding; If the blood flows is not enough, press the left ring finger (from the palm towards the fingertip) slightly to make blood flow out.

# Testing process





#### 1.Load sample

A total of 20µL whole blood wa