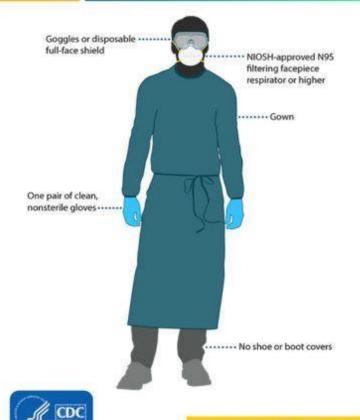

resource of 75+ people, from various fields such as Medical, Pharmaceutical, Electrical, and Mechanical etc.
- Head Office is in Karachi and Branch offices in UAE, China, Luxemburg, Canada.



#### **Prevent COVID-19 with Personal Protective Equipment**









You can protect yourself by washing your hands frequently, avoiding touching your face, and avoiding close contact (1 meter or 3 feet) with people who are unwell.

**Personal protective equipment (PPE)** refers to protective clothing, helmets, goggles, or other garments or equipment designed to protect the wearer's body from injury or infection/virus.

Examples of PPE include ear muffs, respirators, face masks, hard hats, gloves, aprons and protective eyewear. PPE limits exposure to the harmful effects of virus / infections etc.



For more information: www.cdc.gov/COVID19













#### **KN95** with Air Valve







# Disposable Masks









# Hand Washing Sanitizing Gel 500ml











**Disinfection Product: Sodium dichloroisocyanurate** 









### **Protective clothing**



#### **SMS Non-woven Protective Clothing** Spunbond Nonwoven Meltblown Nonwoven Spunlace Nonwoven sunsky-online.com Good breath-ability SMS non-woven fabric, sturdy and durable, one-way breathable, volatile internal heat, and block outside air. Anti-fine particles Can filter fine particles, dust, etc. Anti-volatile gas Can filter gas, liquid. Avoid directly







### Anti-Virus Goggles



















### **Latex Gloves**













#### **Ventilators**





# Diagnostic Kit for IgM/IgG Antibody of SARS-CoV-2

(Colloidal Gold