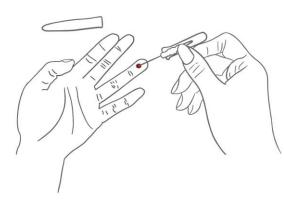

#### 4.Wipe off

After the blood flows naturally, wipe off the first drop with an aseptic dry cotton ball.

#### 5. Sample collection

Suck blood to the tick mark of the disposable micropipette, and then press wound with the aseptic dry cotton ball to stop bleeding; If the blood flows is not enough, press the left ring finger (from the palm towards the fingertip) slightly to make blood flow out.