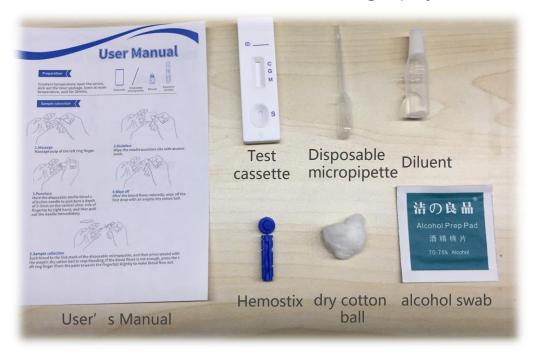

### **Blood collection method**

# **Preparation - Constant temperature**

Open the carton, pick out the inner package, leave at room temperature, wait for 30mins.

# Sample collection