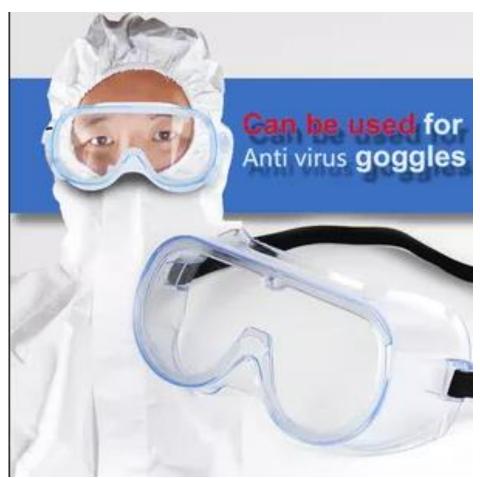

spirators, face masks, hard hats, gloves, aprons and protective eyewear. PPE limits exposure to the harmful effects of virus / infections etc.



For more information: www.cdc.gov/COVID19













#### **KN95** with Air Valve







# Disposable Masks









# Hand Washing Sanitizing Gel 500ml











**Disinfection Product: Sodium dichloroisocyanurate** 









### **Protective clothing**



#### **SMS Non-woven Protective Clothing** Spunbond Nonwoven Meltblown Nonwoven Spunlace Nonwoven sunsky-online.com Good breath-ability SMS non-woven fabric, sturdy and durable, one-way breathable, volatile internal heat, and block outside air. Anti-fine particles Can filter fine particles, dust, etc. Anti-volatile gas Can filter gas, liquid. Avoid directly







### Anti-Virus Goggles



















### **Latex Gloves**













#### **Ventilators**





# Diagnostic Kit for IgM/IgG Antibody of SARS-CoV-2

(Colloidal Gold Immunochromatography)



# **Comprehensive Screening and Monitoring of COVID-19**



#### LIONRUN

- p IgM: Appear on day 1-7 of an acute infection. Detection of IgM in blood indicates a recent infection. It can be used as early screening for Novel CoV suspected population.
- p IgG: In the mid to late stage of infection B lymphocytes enter lymph node and transform into plasma cells and produce large amount of IgG.
   Detection of IgG indicate on-going or past infection, useful in the monitoring of progress of infection.



SARS-CoV-2 IgM+IgG Antibody Detection

# **Product Specification**



# Diagnostic Kit for IgM/IgG Antibody of SARS-CoV-2 (Col