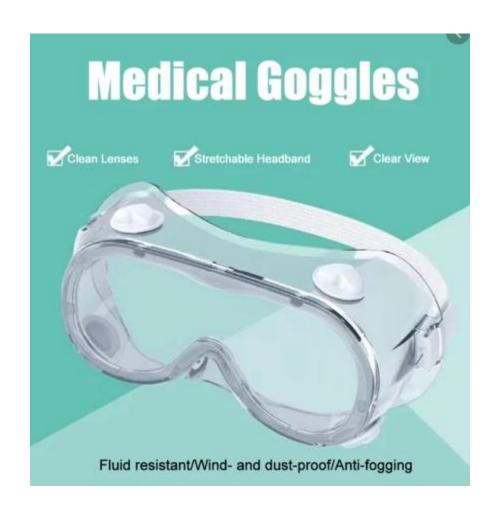

respirators, face masks, hard hats, gloves, aprons and protective eyewear. PPE limits exposure to the harmful effects of virus / infections etc.



For more information: www.cdc.gov/COVID19













#### **KN95** with Air Valve







# Disposable Masks









# Hand Washing Sanitizing Gel 500ml











**Disinfection Product: Sodium dichloroisocyanurate** 









### **Protective clothing**



#### **SMS Non-woven Protective Clothing** Spunbond Nonwoven Meltblown Nonwoven Spunlace Nonwoven sunsky-online.com Good breath-ability SMS non-woven fabric, sturdy and durable, one-way breathable, volatile internal heat, and block outside air. Anti-fine particles Can filter fine particles, dust, etc. Anti-volatile gas Can filter gas, liquid. Avoid directly







### Anti-Virus Goggles



















### **Latex Gloves**













#### **Ventilators**





# Diagnostic Kit for IgM/IgG Antibody of SARS-CoV-2

(Colloidal Gold Immunochromatography)



# **Comprehensive Screening and Monitoring of COVID-19**



#### LIONRUN

- p IgM: Appear on day 1-7 of an acute infection. Detection of IgM in blood indicates a recent infection. It can be used as early screening for Novel CoV suspected population.
- p IgG: In the mid to late stage of infection B lymphocytes enter lymph node and transform into plasma cells and produce large amount of IgG.
   Detection of IgG indicate on-going or past infection, useful in the monitoring of progress of infection.



SARS-CoV-2 IgM+IgG Antibody Detection

# **Product Specification**



# Diagnostic Kit for IgM/IgG Antibody of SARS-CoV-2 (C