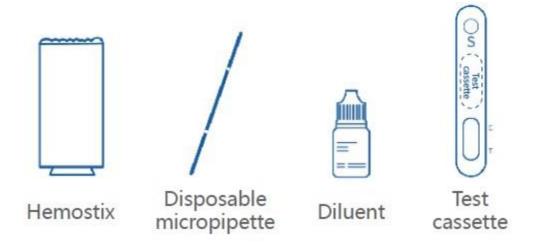

### **Blood collection method**

# **Preparation - Constant temperature**

Open the carton, pick out the inner package, leave at room temperature, wait for 30mins.