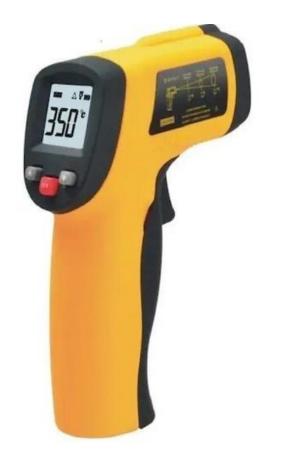

| S.No | Description           | Pictures | Certification                                        | MOQ   | Unit Price<br>US\$ |
|------|-----------------------|----------|------------------------------------------------------|-------|--------------------|
| 8    | Protective Clothing 1 | #        | GB 19082-2009<br>FDA<br>CE will be valid in<br>April | 1000  | 22.5               |
| 9    | Protective Clothing 2 | 707      | CE                                                   | 1000  | 42                 |
| 10   | Goggie                |          | CE                                                   | 3000  | 6                  |
| 11   | Temperature Gun       |          | Œ                                                    | 200   | 52.5               |
| 12   | Diagnostic Fit        |          | CE                                                   | 2000  | 15                 |
| 13   | Latex Glove           |          | CE                                                   | 20000 | 8.4/100pc          |