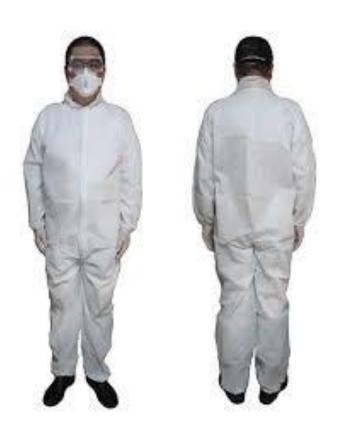

### **Protective clothing**

#### **SMS Non-woven Protective Clothing** Spunbond Nonwoven Meltblown Nonwoven Spunlace Nonwoven sunsky-online.com Good breath-ability SMS non-woven fabric, sturdy and durable, one-way breathable, volatile internal heat, and block outside air. Anti-fine particles Can filter fine particles, dust, etc. Anti-volatile gas Can filter gas, liquid. Avoid directly