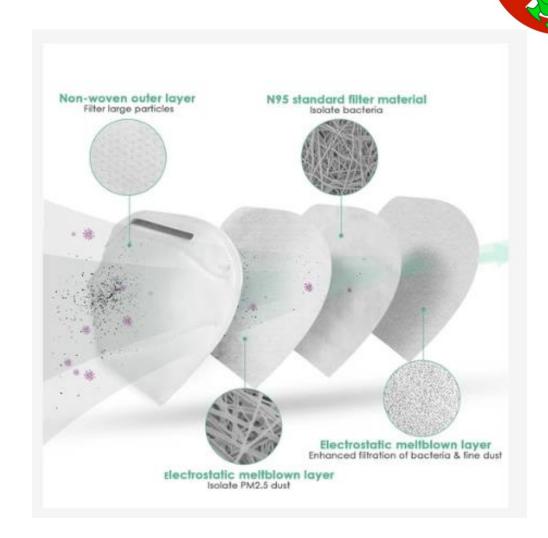

#### **SMS Non-woven Protective Clothing** Spunbond Nonwoven Meltblown Nonwoven Spunlace Nonwoven sunsky-online.com Good breath-ability SMS non-woven fabric, sturdy and durable, one-way breathable, volatile internal heat, and block outside air. Anti-fine particles Can filter fine particles, dust, etc. Anti-volatile gas Can filter gas, liquid. Avoid directly