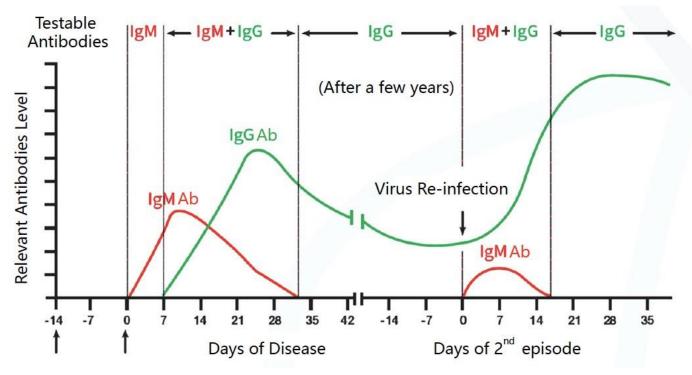

#### LIONRUN

- p IgM: Appear on day 1-7 of an acute infection. Detection of IgM in blood indicates a recent infection. It can be used as early screening for Novel CoV suspected population.
- p IgG: In the mid to late stage of infection B lymphocytes enter lymph node and transform into plasma cells and produce large amount of IgG.
   Detection of IgG indicate on-going or past infection, useful in the monitoring of progress of infection.