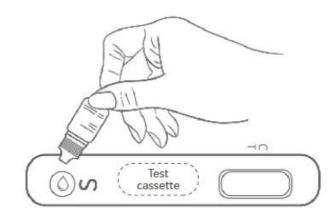

### **Blood collection method**

# **Preparation - Constant temperature**

Open the carton, pick out the inner package, leave at room temperature, wait for 30mins.

# Sample collection

#### 1.M assage

Massage pulp of the left ring finger

#### 3.Puncture

Hold the disposable sterile blood collection needle to puncture a depth of 2-3mm on the ventral ulnar side of fingertip by right hand, and then pull out the needle immediately.

#### 2.Disinfect

Wipe the needle puncture site with alcohol swab

#### 4.Wipe off

After the blood flows naturally, wipe off the first drop with an aseptic dry cotton ball.

#### 5. Sample collection

Suck blood to the tick mark of the disposable micropipette, and then press wound with the aseptic dry cotton ball to stop bleeding; If the blood flows is not enough, press the left ring finger (from the palm towards the fingertip) slightly to make blood flow out.

# Testing process

#### 1.Load sample

A total of 20µL whole blood was loaded to the sample hole of the detection cassette.

#### 2.Dilute

Load 2-3 drops of the diluent to the sample hole of the detection cassette, and start the timer.

#### 3.Read

Leave the detection cassette at room temperature for 10-20mins, and then read results which will be invalid 20mins later.