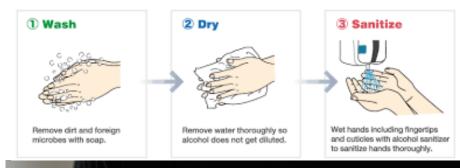

#### **Prevent COVID-19 with Personal Protective Equipment**

You can protect yourself by washing your hands frequently, avoiding touching your face, and avoiding close contact (1 meter or 3 feet) with people who are unwell.

**Personal protective equipment (PPE)** refers to protective clothing, helmets, goggles, or other garments or equipment designed to protect the wearer's body from injury or infection/virus.

Examples of PPE include ear muffs, respirators, face masks, hard hats, gloves, aprons and protective eyewear. PPE limits exposure to the harmful effects of virus / infections etc.