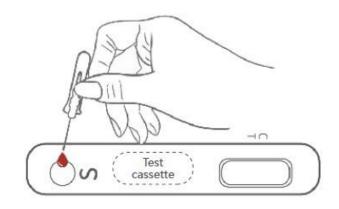

#### 1.Load sample

A total of 20µL whole blood was loaded to the sample hole of the detection cassette.

#### 2.Dilute

Load 2-3 drops of the diluent to the sample hole of the detection cassette, and start the timer.