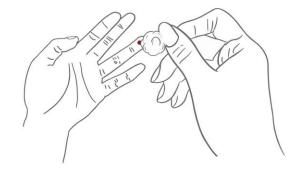

#### 3.Puncture

Hold the disposable sterile blood collection needle to puncture a depth of 2-3mm on the ventral ulnar side of fingertip by right hand, and then pull out the needle immediately.