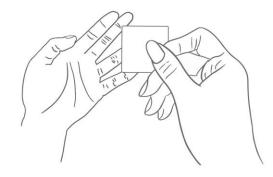

#### 1.M assage

Massage pulp of the left ring finger

#### 2.Disinfect

Wipe the needle puncture site with alcohol swab