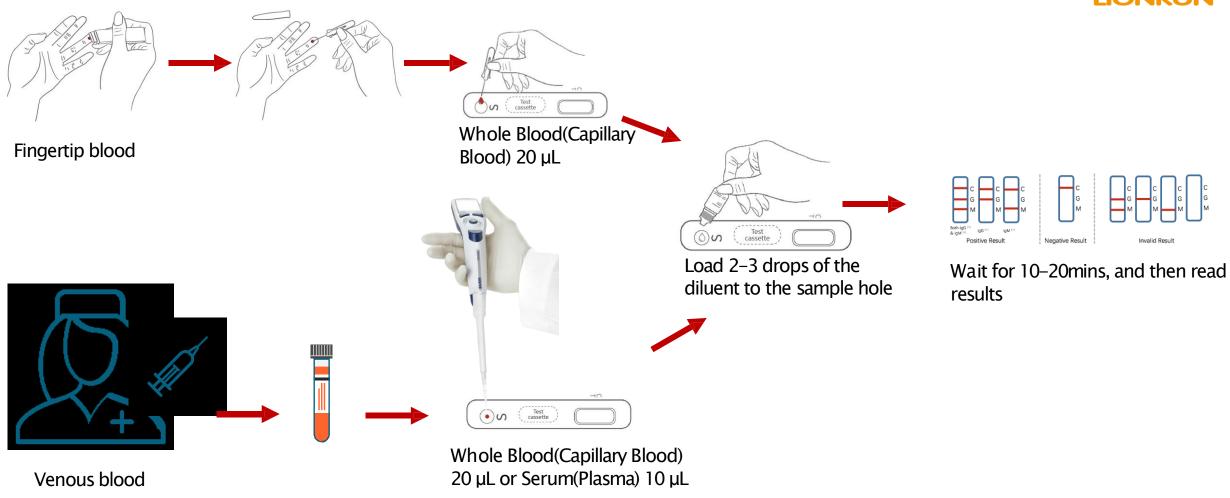

### **Blood collection method**

# Sample collection

#### 1.M assage

Massage pulp of the left ring finger

#### 3.Puncture

Hold the disposable sterile blood collection needle to puncture a depth of 2-3mm on the ventral ulnar side of fingertip by right hand, and then pull out the needle immediately.

#### 2.Disinfect

Wipe the needle puncture site with alcohol swab

#### 4.Wipe off

After the blood flows naturally, wipe off the first drop with an aseptic dry cotton ball.

#### 5. Sample collection

Suck blood to the tick mark of the disposable micropipette, and then press wound with the aseptic dry cotton ball to stop bleeding; If the blood flows is not enough, press the left ring finger (from the palm towards the fingertip) slightly to make blood flow out.

# Testing process

#### 1.Load sample

A total of 20µL whole blood was loaded to the sample hole of the detection cassette.

#### 2.Dilute

Load 2-3 drops of the diluent to the sample hole of the detection cassette, and start the timer.

#### 3.Read

Leave the detection cassette at room temperature for 10-20mins, and then read results which will be invalid 20mins later.

# **Interpretation of Result**

Ref. QM-20-035-AG March 24, 1

These Prices are available Ex-Work China, Air shipment charges are mentioned below

| Pricelist |                                                          |                                                                                                                                                                                                                                                                                                                                                                                                                                                                                                                                                                                                                                                                                                                                                                                                                                                                                                                                                                                                                                                                                                                                                                                                                                                                                                                                                                                                                                                                                                                                                                                                                                                                                                                                                                                                                                                                                                                                                                                                                                                                                                                                |                                          |       |                    |  |  |  |
|-----------|----------------------------------------------------------|--------------------------------------------------------------------------------------------------------------------------------------------------------------------------------------------------------------------------------------------------------------------------------------------------------------------------------------------------------------------------------------------------------------------------------------------------------------------------------------------------------------------------------------------------------------------------------------------------------------------------------------------------------------------------------------------------------------------------------------------------------------------------------------------------------------------------------------------------------------------------------------------------------------------------------------------------------------------------------------------------------------------------------------------------------------------------------------------------------------------------------------------------------------------------------------------------------------------------------------------------------------------------------------------------------------------------------------------------------------------------------------------------------------------------------------------------------------------------------------------------------------------------------------------------------------------------------------------------------------------------------------------------------------------------------------------------------------------------------------------------------------------------------------------------------------------------------------------------------------------------------------------------------------------------------------------------------------------------------------------------------------------------------------------------------------------------------------------------------------------------------|------------------------------------------|-------|--------------------|--|--|--|
| 5.No      | Description                                              | Pictures                                                                                                                                                                                                                                                                                                                                                                                                                                                                                                                                                                                                                                                                                                                                                                                                                                                                                                                                                                                                                                                                                                                                                                                                                                                                                                                                                                                                                                                                                                                                                                                                                                                                                                                                                                                                                                                                                                                                                                                                                                                                                                                       | Certification                            | MOQ   | Unit Price<br>US\$ |  |  |  |
| 1         | KN95 MASK                                                | •                                                                                                                                                                                                                                                                                                                                                                                                                                                                                                                                                                                                                                                                                                                                                                                                                                                                                                                                                                                                                                                                                                                                                                                                                                                                                                                                                                                                                                                                                                                                                                                                                                                                                                                                                                                                                                                                                                                                                                                                                                                                                                                              | CE<br>Chinese packing                    | 50000 | 18                 |  |  |  |
| 2         | KN95 MASK                                                | TO STATE OF THE PARTY OF THE PA | CE<br>English pecking                    | 50000 | 2                  |  |  |  |
| 3         | KN95 MASK                                                | 11 (2)                                                                                                                                                                                                                                                                                                                                                                                                                                                                                                                                                                                                                                                                                                                                                                                                                                                                                                                                                                                                                                                                                                                                                                                                                                                                                                                                                                                                                                                                                                                                                                                                                                                                                                                                                                                                                                                                                                                                                                                                                                                                                                                         | Œ                                        | 50000 | 2                  |  |  |  |
| 4         | KN95 MASK                                                | 1                                                                                                                                                                                                                                                                                                                                                                                                                                                                                                                                                                                                                                                                                                                                                                                                                                                                                                                                                                                                                                                                                                                                                                                                                                                                                                                                                                                                                                                                                                                                                                                                                                                                                                                                                                                                                                                                                                                                                                                                                                                                                                                              | With air valve<br>CE                     | 50000 | 2                  |  |  |  |
| 3         | Disposable Mask                                          |                                                                                                                                                                                                                                                                                                                                                                                                                                                                                                                                                                                                                                                                                                                                                                                                                                                                                                                                                                                                                                                                                                                                                                                                                                                                                                                                                                                                                                                                                                                                                                                                                                                                                                                                                                                                                                                                                                                                                                                                                                                                                                                                | Œ                                        | 50000 | 0.5                |  |  |  |
| 6         | Hand Washing FREE<br>Sanitizing Gel 500ml                |                                                                                                                                                                                                                                                                                                                                                                                                                                                                                                                                                                                                                                                                                                                                                                                                                                                                                                                                                                                                                                                                                                                                                                                                                                                                                                                                                                                                                                                                                                                                                                                                                                                                                                                                                                                                                                                                                                                                                                                                                                                                                                                                | CE<br>Without Alcohol<br>Easy to Deliver | 1000  | 23                 |  |  |  |
| 7         | Disinfection<br>Product: Sodium<br>Dichloroisocy Anurate |                                                                                                                                                                                                                                                                                                                                                                                                                                                                                                                                                                                                                                                                                                                                                                                                                                                                                                                                                                                                                                                                                                                                                                                                                                                                                                                                                                                                                                                                                                                                                                                                                                                                                                                                                                                                                                                                                                                                                                                                                                                                                                                                |                                          | 1 Ton | 2400/Ton           |  |  |  |