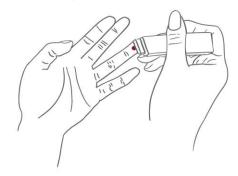

e Spectrum** 

Cover early, mid and late phase of disease, avoid missing

**Efficiency** 

2 Tests on one cassette. Result in 10 minutes

Safety

Individual test avoid cross-infection

# **Suitable Population**



#### High Risk

Obvious clinical symptoms but nucleoic test negative patient.

#### Suspected

Family members of confirmed or suspected patients.
Recent close contact person.

#### Confirmed

Continue monitoring of disease progress and monitoring of convalescent.

#### Susceptible

Elderly, children or immuno-suppressive persons.

### **Blood collection method**





# **Preparation - Constant temperature**



Open the carton, pick out the inner package, leave at room temperature, wait for 30mins.



# Sample collection





#### 1.M assage

Massage pulp of the left ring finger



#### 3.Puncture

Hold the disposable sterile blood collection needle to puncture a depth of 2-3mm on the ventral ulnar side of fingertip by right hand, and then pull out the needle immediately.



#### 2.Disinfect

Wipe the needle puncture site with alcohol swab



#### 4.Wipe off

After the blood flows naturally, wipe off the first drop with an aseptic dry cotton ball.



#### 5. Sample collection

Suck blood to the tick mark of the disposable micropipette, and then press wound with the aseptic dry cotton ball to stop bleeding; If the blood flows is not enough, press the left ring finger (from the palm towards the fingertip) slightly to make blood flow out.

# Testing process





#### 1.Load sample

A total of 20µL whole blood was loaded to the sample hole of the detection cassette.