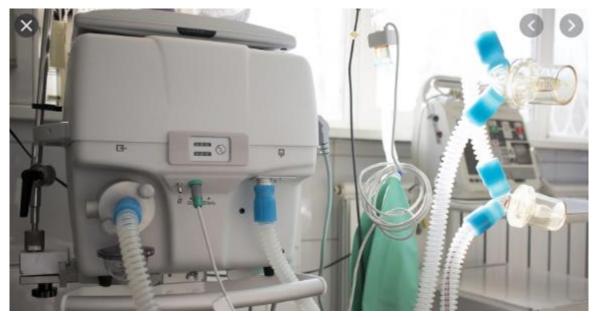

PE limits exposure to the harmful effects of virus / infections etc.



For more information: www.cdc.gov/COVID19













#### **KN95** with Air Valve







# Disposable Masks









# Hand Washing Sanitizing Gel 500ml











**Disinfection Product: Sodium dichloroisocyanurate** 









### **Protective clothing**



#### **SMS Non-woven Protective Clothing** Spunbond Nonwoven Meltblown Nonwoven Spunlace Nonwoven sunsky-online.com Good breath-ability SMS non-woven fabric, sturdy and durable, one-way breathable, volatile internal heat, and block outside air. Anti-fine particles Can filter fine particles, dust, etc. Anti-volatile gas Can filter gas, liquid. Avoid directly







### Anti-Virus Goggles



















### **Latex Gloves**













#### **Ventilators**





# Diagnostic Kit for IgM/IgG Antibody of SARS-CoV-2

(Colloidal Gold Immunochromatography)



# **Comprehensive Screening and Monitoring of COVID-19**



#### LIONRUN

- p IgM: Appear on day 1-7 of an acute infection. Detection of IgM in blood indicates a recent infection. It can be used as early screening for Novel CoV suspected population.
- p IgG: In the mid to late stage of infection B lymphocytes enter lymph node and transform into plasma cells and produce large amount of IgG.
   Detection of IgG indicate on-going or past infection, useful in the monitoring of progress of infection.



SARS-CoV-2 IgM+IgG Antibody Detection

# **Product Specification**



# Diagnostic Kit for IgM/IgG Antibody of SARS-CoV-2 (Colloidal Gold Immunochromatography)



| Testing<br>Principle | Colloidal Go