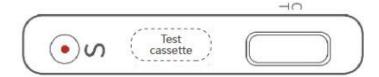

# Testing process

#### 1.Load sample

A total of 20µL whole blood was loaded to the sample hole of the detection cassette.

#### 2.Dilute

Load 2-3 drops of the diluent to the sample hole of the detection cassette, and start the timer.

#### 3.Read

Leave the detection cassette at room temperature for 10-20mins, and then read results which will be invalid 20mins later.