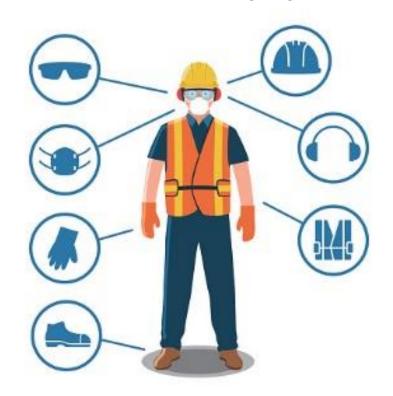

**Personal protective equipment (PPE)** refers to protective clothing, helmets, goggles, or other garments or equipment designed to protect the wearer's body from injury or infection/virus.

Examples of PPE include ear muffs, respirators, face masks, hard hats, gloves, aprons and protective eyewear. PPE limits exposure to the harmful effects of virus / infections etc.